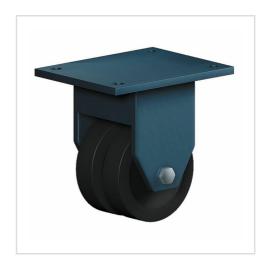

# **Fixed castor EDDF 250 ESK**

Extra Heavy Duty Series EDD - Wheel ES

### Wheel

Tread: vulcanized elastic solid rubber tyre 73±5 Shore A

Wheel Center: Strong steel welded construction - zinc plated

#### Fork

For applications where a super strong and durable caster is required,

one tapered roller and one axial ball bearing, dust protection ring, very strong integrated Kingpin,

locked nut, grease nipple, wheel axle bolted,

finish - painted

| Fixed castor                                            | Wheel-⊘ A x width B mm: 250x100 |
|---------------------------------------------------------|---------------------------------|
| Load Capacity kg:                                       | 1000                            |
| Load capacity tested according to EN 12530 and EN 12527 |                                 |
| Overall height H mm:                                    | 323                             |
| Dimension of top plate TP                               | 255x205                         |
| mm:                                                     |                                 |
| Hole spacing HS mm:                                     | 210x160                         |
| Hole-Ø HD mm:                                           | 17                              |
| Wheel bearing:                                          | Ball bearing                    |