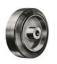

# **Fixed castor EDDF 250 ESK**

Extra Heavy Duty Series EDD - Wheel ES

### Wheel

Tread: vulcanized elastic solid rubber tyre 73±5 Shore A

Wheel Center: Strong steel welded construction - zinc plated

finish - painted

| Fixed castor                                            | Wheel-⊘ A x width B mm: 250x100 |
|---------------------------------------------------------|---------------------------------|
| Load Capacity kg:                                       | 1000                            |
| Load capacity tested according to EN 12530 and EN 12527 |                                 |
| Overall height H mm:                                    | 323                             |
| Dimension of top plate TP                               | 255x205                         |
| mm:                                                     |                                 |
| Hole spacing HS mm:                                     | 210x160                         |
| Hole-Ø HD mm:                                           | 17                              |
| Wheel bearing:                                          | Ball bearing                    |