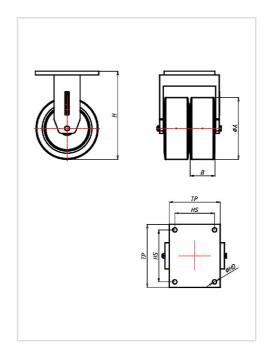

finish - painted

| Fixed castor                                            | Wheel-⊘ A x width B mm: 250x100 |
|---------------------------------------------------------|---------------------------------|
| Load Capacity kg:                                       | 1000                            |
| Load capacity tested according to EN 12530 and EN 12527 |                                 |
| Overall height H mm:                                    | 323                             |
| Dimension of top plate TP                               | 255x205                         |
| mm:                                                     |                                 |
| Hole spacing HS mm:                                     | 210x160                         |
| Hole-Ø HD mm:                                           | 17                              |
| Wheel bearing:                                          | Ball bearing                    |