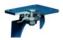

# **Fixed castor EDDF 250 ESK**

Extra Heavy Duty Series EDD - Wheel ES

#### Fork

For applications where a super strong and durable caster is required,

one tapered roller and one axial ball bearing, dust protection ring, very strong integrated Kingpin,

locked nut, grease nipple, wheel axle bolted,

finish - painted

| Fixed castor                                            | Wheel-⊘ A x width B mm: 250x100 |
|---------------------------------------------------------|---------------------------------|
| Load Capacity kg:                                       | 1000                            |
| Load capacity tested according to EN 12530 and EN 12527 |                                 |
| Overall height H mm:                                    | 323                             |
| Dimension of top plate TP                               | 255x205                         |
| mm:                                                     |                                 |
| Hole spacing HS mm:                                     | 210x160                         |
| Hole-Ø HD mm:                                           | 17                              |
| Wheel bearing:                                          | Ball bearing                    |